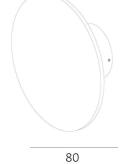

# 20W Round Deco Wall light

#### Description

Nice even light effect; IP65 (installed); Different size are available;