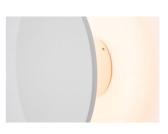

# 20W Round Deco Wall light

#### Description

Nice even light effect; IP65 (installed); Different size are available;

### Luminaire

Wall light suitable for indoor and outdoor area

crossing: No Warranty: 5 Years

The photograph may not match the reference exactly. Please read the product description to identify the finish.