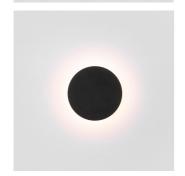

#### Description

Nice even light effect; IP65 (installed); Different size are available;

### Light source

Light source: 64pcs Osram SMD2835
Output (W): 18W (500mA 36V)
Total power consumption (W): 20W
Color temperature: 2700K/3000K/4000K

CRI: ≥90

Photobiological risk: RG1

Real Lumen: 1450lm (White),1200lm(Black)

### Luminaire

Wall light suitable for indoor and outdoor area

crossing: No Warranty: 5 Years

The photograph may not match the reference exactly. Please read the product description to identify the finish.